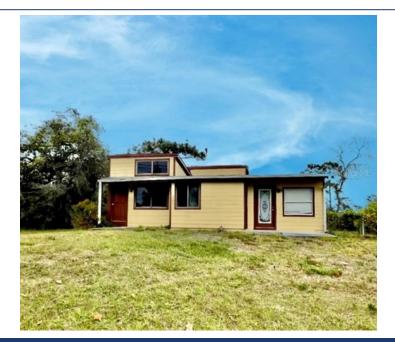

## 1925 Laredo Dr, Deltona, FL 32738

Beds: 2 | Baths: 2 Full MLS #: 06168583

» Single Family |  $768 \text{ ft}^2$  | Lot: 11,326 ft<sup>2</sup>

More Info: 1925LaredoDrDeltona.lsForSale.com

Elle Probst
Broker Associate | Realtor ®
(407) 815-4420 (Mobile)
ellesellsflorida@gmail.com
https://www.ellesellsflorida.com

## \$ 260,000

Remarks

This two-bedroom / two- bathroom home in Deltona is practically whispering your name, Home run potential! Nestled in a desirable area and priced to sell. Think about it: transform the roomy second living space into a dreamy master suite, complete with a walk-in closet and spa bathroom. Or boost your rental income by adding another bedroom and bathroom easy peasy! The charm's already there, too. Wood floors glow, vaulted ceilings add drama, and a screened porch overlooking the backyard begs for barbeques and stargazing. This location ticks all the boxes, plus that generous land offers endless possibilities landscaping, adding a pool, making memories...the sky's the limit! Don't let this diamond slip through your fingers. Schedule your showing and get ready to unleash your inner home makeover superhero!